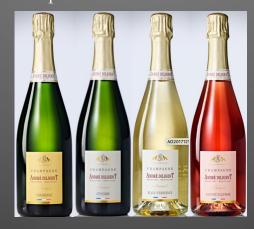

# **Champagne André DILIGENT**

Véhémence - Brut

Eyes: Bright yellow, very fine bubbles.

Nose: Aromas of ripe white fruit (peach, pear) even exotic fruit (pineapple, passion fruit).

Palate: Fruity and fresh with intense citrus and toasted brioche

Analyses Alcohol: 12.5° Dosage: 10 gr/l

International **WINE**REPORT

## **Champagne André DILIGENT** Atticisme - Brut

Grape Varieties: 60% Pinots noirs, 40% Chardonnay

#### Tasting

Delicacy of taste and language are the watchwords of this essence. Atticism offers new spas that time, expressing a hitherto forgotten dialect. Good length, with powerful and evolved aromas of vellow fruits compotes, butter and roasted,

tinted with a note of ratafia.

Analyses Alcohol: 12,5° Dosage: 10 gr/l

ANDRÉ DILIGENT

WINEENTHUSIAST

## Champagne André DILIGENT Blanc d'Eminence - Brut

Grape Varieties: 90% Chardonnay, 40% Pinot blanc

#### Tasting

Fine and precise, with floral notes of citrus, combining a delight buttery with rich aromas of white fruits.

Champagne Blanc d'Eminence will know perfectly well how to assume his letters of

#### Analyses

Alcohol: 12,5°

International **WINE**REPORT

# Champagne André DILIGENT Saignée d'Altesse - Brut

Grape Variety: 100% Pinots noirs

His «Altesse » invites you to enjoy his delicate red fruits, while offering you, year after year, a real parade of its most beautiful dresses.

All the glamour of this Lady is born of the unique and subtle maceration of Pinot Noir.

#### Analyses

HAMPAGNE

ANDRÉ DILIGENT

Alcohol: 12.5° Dosage: 10 gr/l

## **Champagne André DILIGENT** Grand Millésime - Brut

André diligenT

Grape Varieties: 60% Pinots noirs, 40% Chardonnay

#### Tasting

Cuvée with fine and light foam, beautiful amber With notes of pear and a slightly toasted brioche finish. A full and fruity Beautiful little bubbles.

Analyses Alcohol: 12.5° Dosage: 8 gr/1