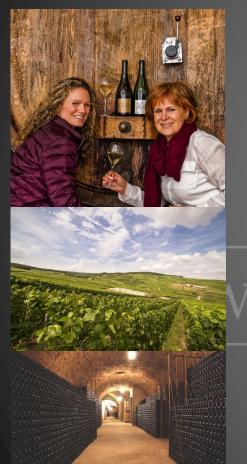

## Winery overview:

DAUP

The soul of Champagne Dauby is the story of the meeting of two families of winegrowers, that of Thérèse Tissier and Guy Dauby, lovers of the land and wine. From a few plots inherited from their parents and at the cost of hard work, they built up a vineyard among the best hillsides of Aÿ and Mutigny. Guy and Thérèse share a common vision: passionately cultivating the natural riches of their land while respecting the land, fauna and flora. This philosophy of respect for life, of purity has been transmitted to us and today Mother&Daughter; we work in harmony with nature to give birth to terroir champagnes, flowery in aromas. The poppy symbolizes this commitment but also participates in a great adventure: to hope, to take care of oneself in order to be attentive to one's neighbor in all humility.