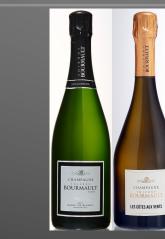

#### **Champagne T.BOURMAULT** Brut Blanc de blancs 1<sup>er</sup> cru Silver Class

Grape Variety: 100% Chardonnay Tasting

Nice presentation for this Champagne with very fine bubbles, very measured and very delicate effervescence. Delicacy of the nose also with a touch of brioche, then rather floral.

Delicate on the palate also with a fine, airy substance that narrowly avoids the "not enough" on the finish which picks up after a fairly long aeration time which does a lot of good for this wine. A Champagne that falls into the category of airy wines, it is perfect as an aperitif or with poultry at the table. **Analyses** Dosage: 8 gr/l

5

SORET-DEVAUX

**Champagne T.BOURMAULT** Extra brut Blanc de blancs 1<sup>er</sup> cru Cuvée Les Côtes aux Vents old vines

S EXPORT AGE