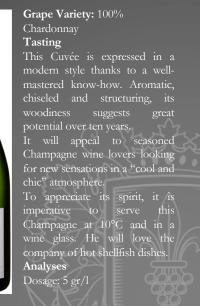

#### **Champagne T.BOURMAULT** Brut Blanc de blancs 1<sup>er</sup> cru Silver Class

Grape Variety: 100% Chardonnay Tasting

Nice presentation for this Champagne with very fine bubbles, very measured and very delicate effervescence. Delicacy of the nose also with a touch of brioche, then rather floral.

Delicate on the palate also with a fine, airy substance that narrowly avoids the "not enough" on the finish which picks up after a fairly long aeration time which does a lot of good for this wine. A Champagne that falls into the category of airy wines, it is perfect as an aperitif or with poultry at the table. **Analyses** Dosage: 8 gr/l