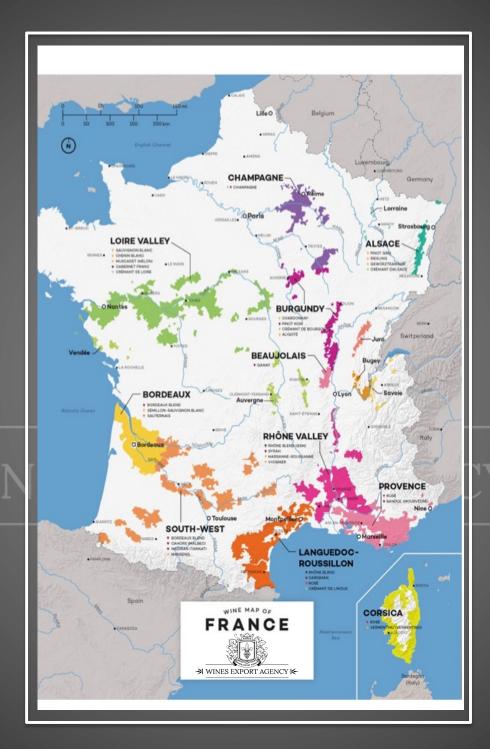

## **West France**

- Loire valley
- Bordeaux page 12
- South West
- Languedoc Roussillon

## **East France**

- Champagne
- Alsace page 8
- Burgundy
- Rhône valley
- Provence
- Corsica

→ WINES EXPORT AGENCY (←