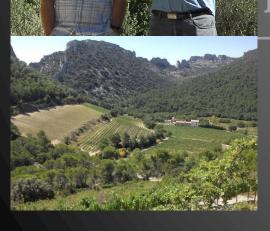

## Domaine de CASSAN AOC Beaumes de Venise, Rhône valley

Located in the heart of the Dentelles de Montmirail, the Domaine de Cassan is the property of the Croset family since 1975.

## Winery overview:

The *Domaine de CASSAN*, located in the very heart of the Dentelles de Montmirail hills, has belonged to the Croset family for over 30 years.

Today, the brothers Jean-Charles and Vincent are carrying on the traditional methods implemented by their father, Paul Croset, who founded the winery in 1975.

The vineyard cover an area of 18 hectares, of which 15 are within the Beaumes de Venise zone and 3 in the Modène area, part of the Ventoux appellation.

The vineyard rise in terraces within a rounded natural cirque facing south-east/south west, at an altitude of between 300 and 400 metres. The varieties grown are typical southern Rhone Valley grapes: Grenache, Syrah, Mourvèdre, and Cinsault.