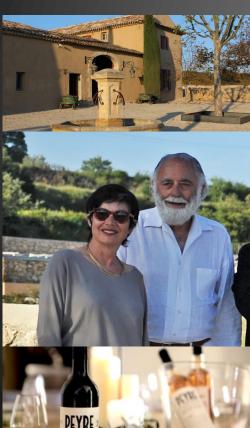

## Domaine des PEYRE AOC Ventoux, Rhône valley

Wines from friends, pleasure wines, local wines on fruit ... for each vintage, our challenge remains the same: to produce these gourmet wines that we like to drink and share.

## Winery overview:

In the South of Avignon, The Domaine des Peyre, 5 mn from Gordes ans Isle sur la Sorgue is surrounded by the most famous perched villages of the Luberon. Sitting on the Via Dominitia, with its links to wine-making going back 2000 years, the winery harbours a magnificient 9th-century chapel and recent archaeological excavations have uncovered numerous remains of Roman houses. The farmhouse itsel, dating from the 18th century, is thought to have been built on the foundations of Gallo-Roman villa.

Depending on the plots, some wines will have more aromatic complexity, a good length on the palate, others more freshness but all will remain on the fruit.

> WINES EXPORT AGENCY (