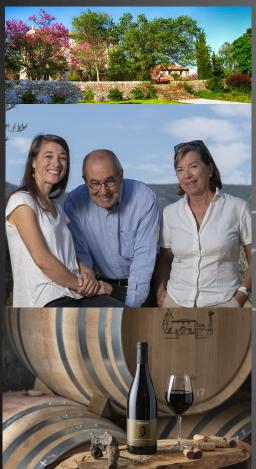

## Domaine de CASSAN AOC Beaumes de Venise, Rhône valley

Located in the heart of the Dentelles de Montmirail, the Domaine de Cassan is the property of the Croset family since 1975.

## Winery overview:

The *Domaine de CASSAN*, located in the very heart of the Dentelles de Montmirail hills, has belonged to the Croset family for over 30 years.

Today, the brothers Jean-Charles and Vincent are carrying on the traditional methods implemented by their father, Paul Croset, who founded the winery in 1975.

The vineyard cover an area of 18 hectares, of which 15 are within the Beaumes de Venise zone and 3 in the Modène area, part of the Ventoux appellation.

The vineyard rise in terraces within a rounded natural cirque facing south-east/south west, at an altitude of between 300 and 400 metres. The varieties grown are typical southern Rhone Valley grapes: Grenache, Syrah, Mourvèdre, and Cinsault.

The grape harvesting is carried out by hand, followed by traditional wine-making.