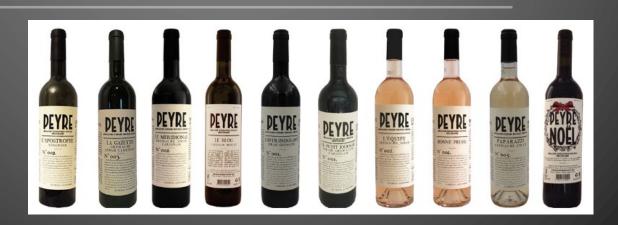

## Domaine des PEYRE AOC Ventoux, Rhône valley

Wines from friends, pleasure wines, local wines on fruit ... for each vintage, our challenge remains the same: to produce these gourmet wines that we like to drink and share.

## Winery overview:

In the South of Avignon, The Domaine des Peyre, 5 mn from Gordes ans Isle sur la Sorgue is surrounded by the most famous perched villages of the Luberon. Sitting on the Via Dominitia, with its links to wine-making going back 2000 years, the winery harbours a magnificient 9th-century chapel and recent archaeological excavations have uncovered numerous remains of Roman houses. The farmhouse itsel, dating from the 18th century, is thought to have been built on the foundations of Gallo-Roman villa.

Depending on the plots, some wines will have more aromatic complexity, a good length on the palate, others more freshness but all will remain on the fruit.

> WINES EXPORT AGENCY (