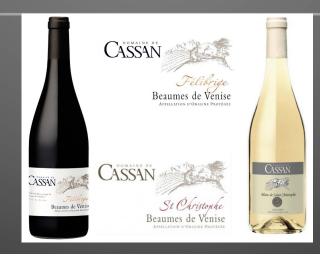

## Domaine de CASSAN AOC Beaumes de Venise, Rhône valley

Located in the heart of the Dentelles de Montmirail, the Domaine de Cassan is the property of the Croset family since 1975.

## Winery overview:

The *Domaine de CASSAN*, located in the very heart of the Dentelles de Montmirail hills, has belonged to the Croset family for over 30 years.

Today, the brothers Jean-Charles and Vincent are carrying on the traditional methods implemented by their father, Paul Croset, who founded the winery in 1975.

The vineyard cover an area of 18 hectares, of which 15 are within the Beaumes de Venise zone and 3 in the Modène area, part of the Ventoux appellation.

The vineyard rise in terraces within a rounded natural cirque facing south-east/south west, at an altitude of between 300 and 400 metres. The varieties grown are typical southern Rhone Valley grapes: Grenache, Syrah, Mourvèdre, and Cinsault.

The grape harvesting is carried out by hand, followed by traditional wine-making.