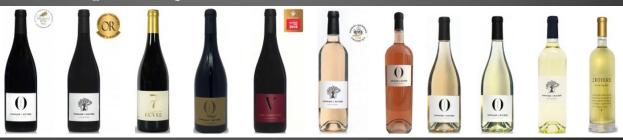

## Domaine de CASSAN AOC Beaumes de Venise, Rhône valley

Located in the heart of the Dentelles de Montmirail, the Domaine de Cassan is the property of the Croset family since 1975.

## Winery overview:

The *Domaine de CASSAN*, located in the very heart of the Dentelles de Montmirail hills, has belonged to the Croset family for over 30 years.

Today, the brothers Jean-Charles and Vincent are carrying on the traditional methods implemented by their father, Paul Croset, who founded the winery in 1975.

The vineyard cover an area of 18 hectares, of which 15 are within the Beaumes de Venise zone and 3 in the Modène area, part of the Ventoux appellation.

The vineyard rise in terraces within a rounded natural cirque facing south-east/south west, at an altitude of between 300 and 400 metres. The varieties grown are typical southern Rhone Valley grapes: Grenache, Syrah, Mourvèdre, and Cinsault.

The grape harvesting is carried out by hand, followed by traditional wine-making.